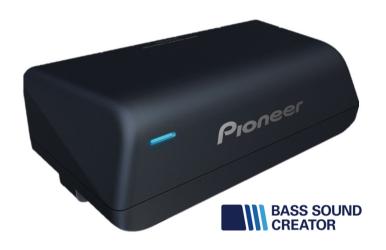

## TS-WX010A - Compact Active Subwoofer with Built-in Amplifier

- Compact Active Subwoofer
- Smallest size in its active SWF category
- Foot space optimised design
- Impactful & quality bass sound
- A new sound experience for customers