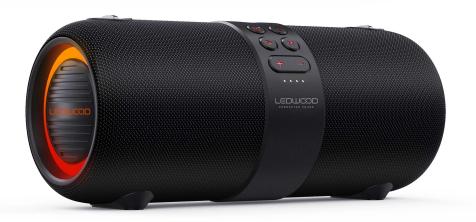

CONNECTED SOUND









## **TECHNICAL CHARACTERISTICS**

| TWS                | YES                                |
|--------------------|------------------------------------|
| LED or RGB Lights  | YES                                |
| Vocal assistant    | YES                                |
| Bluetooth Version  | 4.2                                |
| Bluetooth profil   | A2DP/AVRCP/HFP                     |
| Frequency          | 100HZ-20KHZ                        |
| bluetooth range    | 10 meters                          |
| Musical power      | 140 Watts                          |
| IPX                | IPX6                               |
| Charge             | USB C                              |
| Battery capacity   | 3,7V / 3000mAh                     |
| FM Radio           | YES