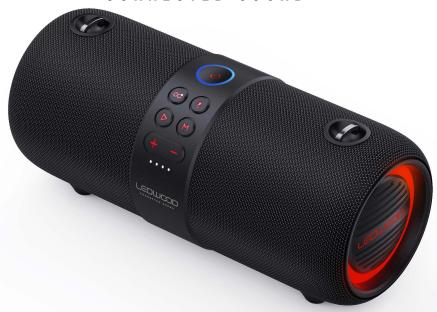

CONNECTED SOUND









## **TECHNICAL CHARACTERISTICS**

| TWS                | YES                                |
|--------------------|------------------------------------|
| LED or RGB Lights  | YES                                |
| Vocal assistant    | YES                                |
| Bluetooth Version  | 4.2                                |
| Bluetooth profil   | A2DP/AVRCP/HFP                     |
| Frequency          | 100HZ-20KHZ                        |
| bluetooth range    | 10 meters                          |
| Musical power      | 140 Watts                          |
| IPX                | IPX6                               |
| Charge             | USB C                              |
| Battery capacity   | 3,7V / 3000mAh                     |
| FM Radio           | YES