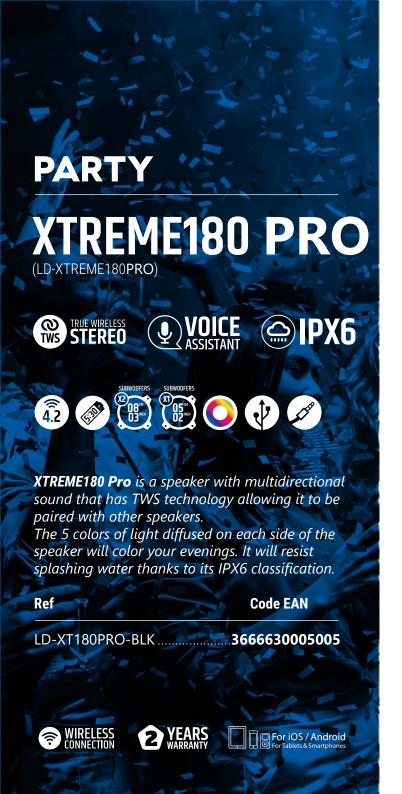

## **TECHNICAL CHARACTERISTICS**

| TWS                | YES                                |
|--------------------|------------------------------------|
| LED or RGB Lights  | YES                                |
| Vocal assistant    | YES                                |
| Bluetooth Version  | 4.2                                |
| Bluetooth profil   | A2DP/AVRCP/HFP                     |
| Frequency          | 100HZ-20KHZ                        |
| bluetooth range    | 10 meters                          |
| Musical power      | 140 Watts                          |
| IPX                | IPX6                               |
| Charge             | USB C                              |
| Battery capacity   | 3,7V / 3000mAh                     |
| FM Radio           | YES                                |
| Autonomy           | 5h30                               |
| Input              | USB, jack 3,5mm                    |
| SNR                | 72dB                               |
| Dimensions (en cm) | 28,3(L)X12,3(I)X12,6(H)            |
| Accessoiries       | Charge cable + AUDIO CABLE + STRAP |
| Speakers           | 2 SUBWOOFERS 3 INCH                |
| RMS Power          | 14 Watts RMS                       |