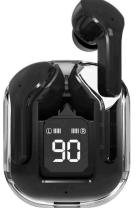

## **TECHNICAL CHARACTERISTICS**

Dairina

| Pairing                | Automatic                         |
|------------------------|-----------------------------------|
| Voice assistant compa  | tible NC                          |
| Bluetooth              | V5.3                              |
| Chipset                | Bluetrum 5616T3                   |
| Bluetooth range        | 10 meters                         |
| Switch                 | Touch                             |
| Frequencies            | 20HZ-20KHZ                        |
| RMS Power              | 2x3mW                             |
| Microphone             | Integrated                        |
| Charge                 | USB C                             |
| Battery (per earphone) | 30 mAh                            |
| Battery (charging box) | 200 mAh                           |
| Total autonomy         | 10h00                             |
| Earphone autonomy      | 3h00                              |
| Charging time          | 1h00                              |
| IPX                    | IPX2                              |
| Battery type           | Lithium Polymer                   |
| Dimensions             | 50x44x30mm                        |
| Accessories            | Charging box and USB TYPE C cable |