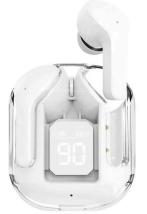

## **TECHNICAL CHARACTERISTICS**

Dairina

| Pairing                | Automatic                         |
|------------------------|-----------------------------------|
| Voice assistant compa  | tible NC                          |
| Bluetooth              | V5.3                              |
| Chipset                | Bluetrum 5616T3                   |
| Bluetooth range        | 10 meters                         |
| Switch                 | Touch                             |
| Frequencies            | 20HZ-20KHZ                        |
| RMS Power              | 2x3mW                             |
| Microphone             | Integrated                        |
| Charge                 | USB C                             |
| Battery (per earphone) | 30 mAh                            |
| Battery (charging box) | 200 mAh                           |
| Total autonomy         | 10h00                             |
| Earphone autonomy      | 3h00                              |
| Charging time          | 1h00                              |
| IPX                    | IPX2                              |
| Battery type           | Lithium Polymer                   |
| Dimensions             | 50x44x30mm                        |
| Accessories            | Charging box and USB TYPE C cable |