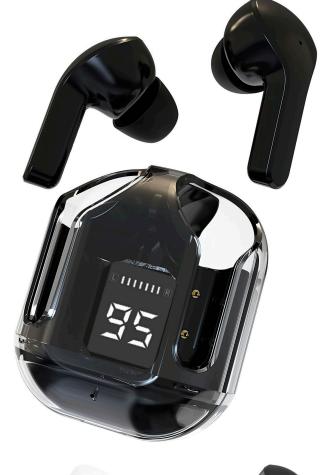

## **TECHNICAL CHARACTERISTICS**

Dairina

| Pairing                | Automatic                         |
|------------------------|-----------------------------------|
| Voice assistant compa  | tible NC                          |
| Bluetooth              | V5.3                              |
| Chipset                | Bluetrum 5616T3                   |
| Bluetooth range        | 10 meters                         |
| Switch                 | Touch                             |
| Frequencies            | 20HZ-20KHZ                        |
| RMS Power              | 2x3mW                             |
| Microphone             | Integrated                        |
| Charge                 | USB C                             |
| Battery (per earphone) | 30 mAh                            |
| Battery (charging box) | 200 mAh                           |
| Total autonomy         | 10h00                             |
| Earphone autonomy      | 3h00                              |
| Charging time          | 1h00                              |
| IPX                    | IPX2                              |
| Battery type           | Lithium Polymer                   |
| Dimensions             | 50x44x30mm                        |
| Accessories            | Charging box and USB TYPE C cable |